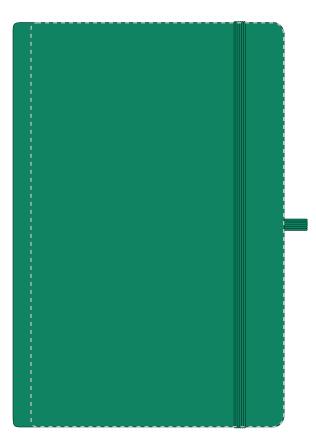

Product and Artwork Proof A5 MOLE

Your Ref: Quantity: Product Code: QS0345
Our Ref: Version: 1 Product Colour: DARK GREEN

## **PANTONE REFERENCE(S)**

Debossing / Foil Blocking (Edge to Edge)